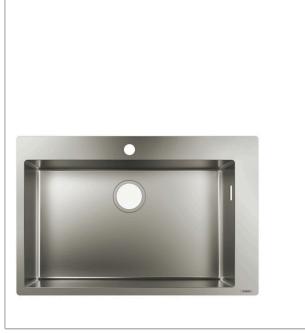

S71

Description product features

S711-F660 Built-in sink 660 Finish: Stainless Steel Ar

· cut-out dimensions: 740 x 480 mm

material: stainless steel
number of bowls: 1 main bowl

 waste set not included - please order one waste set from the required parts

## Product image