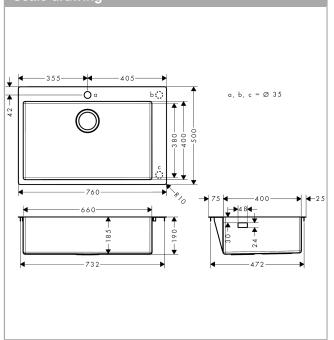

## predrilled tap hole cabinet size: 80 cm

Article Number: 43302800

- installation type: flat on the countertop (self-rimming) or flush-mount installation
- $\cdot$   $\,$  position overflow: on the right side of the bowl
- tap ledge reinforcing for a tight and stable seating of the kitchen mixer
- · corner radius: 10 mm
- · sink depth: 190 mm

S71

Description product features

S711-F660 Built-in sink 660 Finish: Stainless Steel Ar

· cut-out dimensions: 740 x 480 mm

material: stainless steel
number of bowls: 1 main bowl

 waste set not included - please order one waste set from the required parts

## Scale drawing